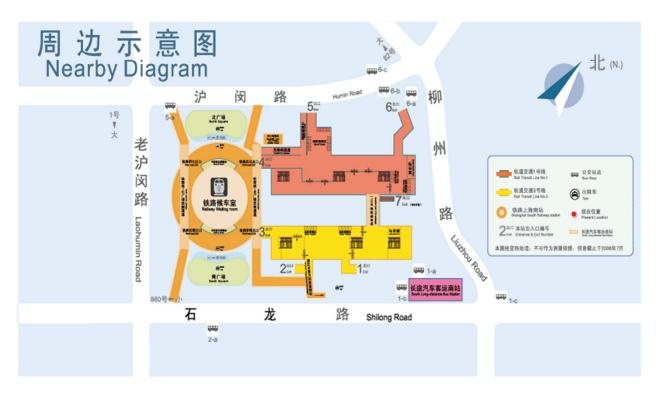

## **Transportation Guide**

**Conference Welcome Center** The conference welcome center will be located at the South Square of Shanghai South Railway Station, which is one of transportation centers in Shanghai metro area. One can take airport bus, subway, train to reach this station. See the map below.